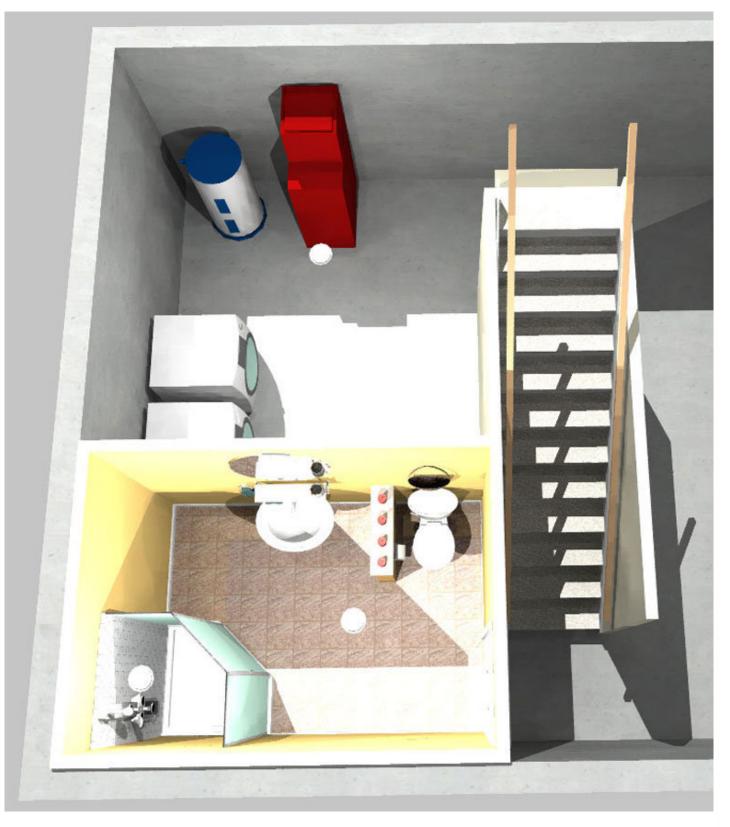

## Convert a 10' x 7' area in your basement into a New Bath!

## Adding a bathroom to your home is always a worthwhile investment!

This fully estimated basement renovation gives you an idea of how much it will cost you to add a full bathroom with a corner shower to your basement. To get an accurate cost for your new bathroom with options and finished of your choice, give us a call!

## What's included?

- Subfloor with moisture barrier
- Corner shower
- Bathroom sink and vanity with mirror
- Upflush Basement Toilette
- Privacy wall between sink and toilette
- Tile flooring
- Sheetrock
- Electric baseboard heater

- Electrical
- Interior painting
- Plumbing
- Permits
- Framing
- Light/vent combo unit
- Trim
- Doors