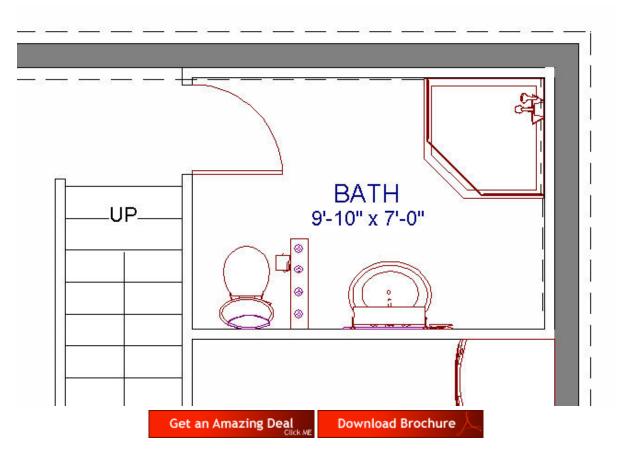

## Convert a 10' x 7' area in your basement into a New Bath!

## Adding a bathroom to your home is always a worthwhile investment!

This fully estimated basement renovation gives you an idea of how much it will cost you to add a full bathroom with a corner shower to your basement. To get an accurate cost for your new bathroom with options and finished of your choice, give us a call!

## What's included?

- Subfloor with moisture barrier
- Corner shower
- Bathroom sink and vanity with mirror
- Upflush Basement Toilette
- Privacy wall between sink and toilette
- Tile flooring
- Sheetrock
- Electric baseboard heater

- Electrical
- Interior painting
- Plumbing
- Permits
- Framing
- Light/vent combo unit
- Trim
- Doors