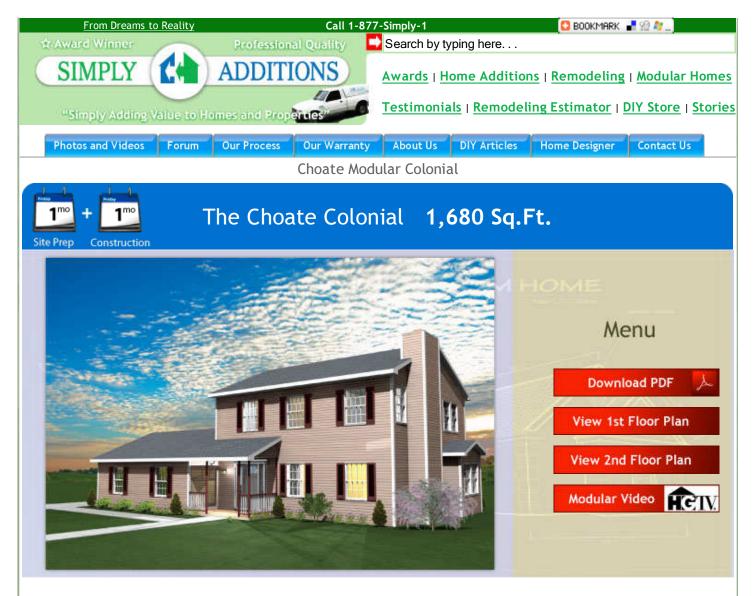

# **Choate Colonial Features**

This is a great Colonial Home and is well appointed. The dining room features a nice bump out, so there is plenty of large dining sets. Upstairs you will find a spacious master suite with a walk-in closet. This model is priced with the optional 24' x 24' two car garage. Please call us for further details or to customize this model to suit your needs.

1 of 2 7/8/2009 4:40 PM

- 3 Spacious Bedrooms
- 2 Baths
- Convenient Utility Area wth Washer/Dryer Hook-up
  Andersen Windows
- Formal Dining Room
- Formal Living Room
- Spacious Eat-in Kitchen
- "Straight" Pediment on Front Door
- Master Suite Features: Private Bath with 48" Shower and Vanity with Double Sinks, Plus a Walk-in Closet.

- Fireplace optional
- "Boxed-out" and "Angle-Bay" Options Available

This home is designed by Westchester Modular Homes, Inc.

Simply Additions is an authorized modular home builder for Westchester Modular Homes in CT.