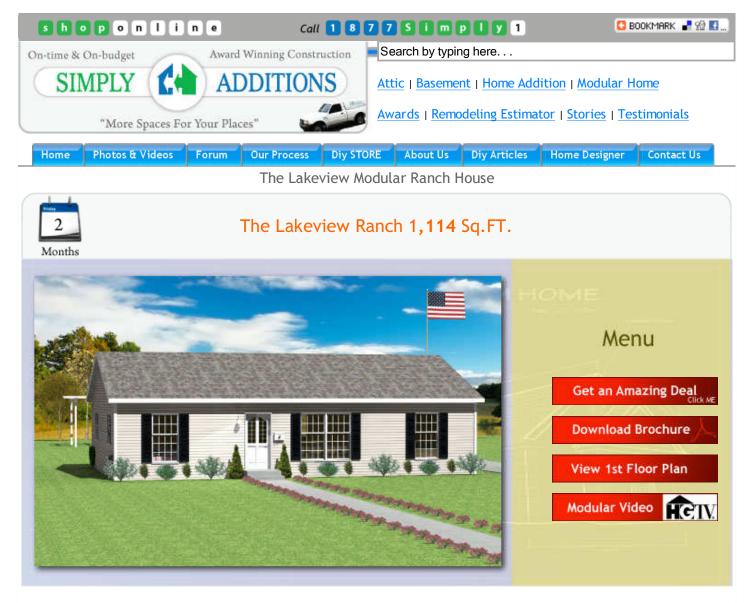

#### Standard Features

Here is another perfect example of single floor living. Not everyone wants to clean 3,000 square feet of home every week, and that is why The Lakeview Ranch makes perfect sense. This home just like all of our other homes, can be fully customized to suit your needs. Call us today to get started on your bran new home.

- 3 Bedroom Split Floor Plan
- 2 Baths
- Shared Kitchen and Dining Area
- Formal Living Room
- Andersen Windows
- Full Basement Foundation

# Buy this Home for \$968 a month or \$165,968

Joy, has no cost - Marianne Williamson