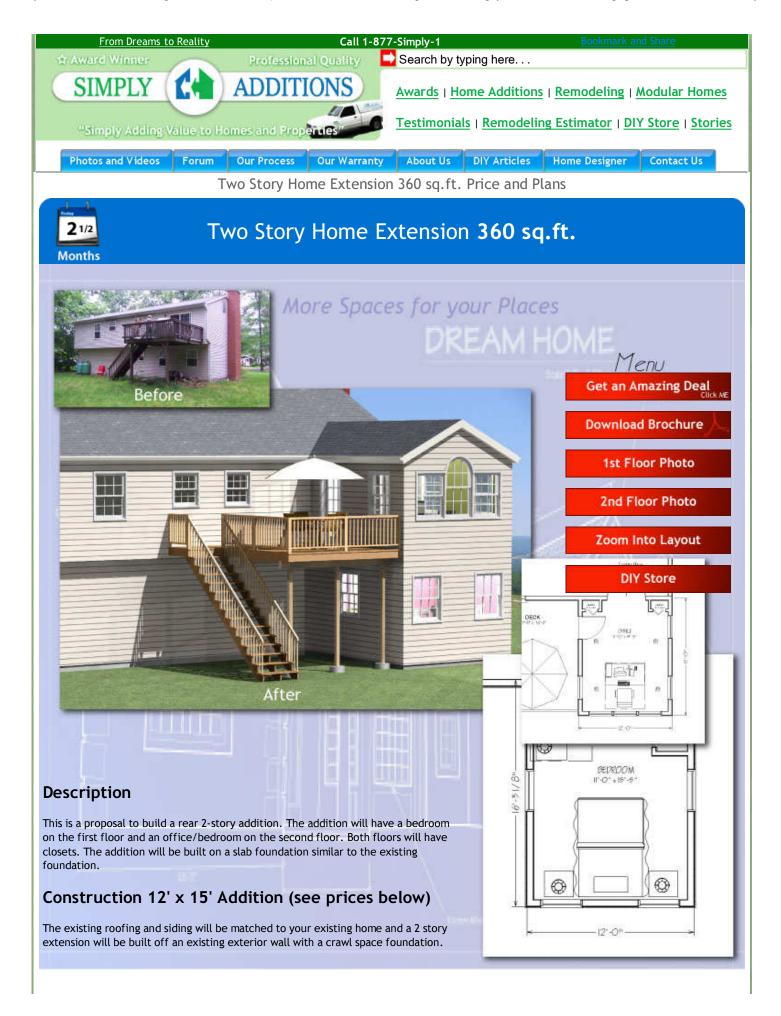

1 of 3 7/24/2009 4:19 PM

| Item                                                                                                  | 14 Room                                                                                                                                    | and thook   |
|-------------------------------------------------------------------------------------------------------|--------------------------------------------------------------------------------------------------------------------------------------------|-------------|
|                                                                                                       | 48                                                                                                                                         | (4°         |
| Size                                                                                                  | 12' x 15'                                                                                                                                  | 12' x 15'   |
| Closet                                                                                                | 2' × 5'                                                                                                                                    | 2 x 2' x 1' |
| Flooring                                                                                              | carpet                                                                                                                                     | solid oak   |
| Trim                                                                                                  | painted                                                                                                                                    | painted     |
| Doors                                                                                                 | 3                                                                                                                                          | 3           |
| Windows                                                                                               | 4                                                                                                                                          | 6           |
| Lights                                                                                                | recessed                                                                                                                                   | recessed    |
| Outlets                                                                                               | yes                                                                                                                                        | yes         |
| TV/Cable                                                                                              | yes                                                                                                                                        | yes         |
| Phone                                                                                                 | yes                                                                                                                                        | yes         |
| Room Paint                                                                                            | yes                                                                                                                                        | yes         |
| ltem                                                                                                  | Specifications                                                                                                                             |             |
| Windows                                                                                               | <ul><li>(10) Double Hung windows with Low e and Argon Gas</li><li>(1) fixed picture window with Low e and Argon Gas (arched top)</li></ul> |             |
| HVAC                                                                                                  | Heating baseboard extension connected to the existing house.                                                                               |             |
| Electrical                                                                                            | Cable TV and Phone outlets, 8 recessed lights, Plugs and dimmer switches.                                                                  |             |
| Carpet flooring on the first floor (\$2.00 per square foot allowance).                                |                                                                                                                                            |             |
| Buy this 2 Story Addition for \$464 a month or \$79,520 today!                                        |                                                                                                                                            |             |
| Do It Yourself Price "DIY" (Subtracts: Trim, Paint, Flooring & Interior doors): \$608 mo or \$104,311 |                                                                                                                                            |             |
| Price is what you pay. Value is what you getWarren Buffett                                            |                                                                                                                                            |             |
| Get Emailed Addition Plans ONLY \$129.99                                                              |                                                                                                                                            |             |