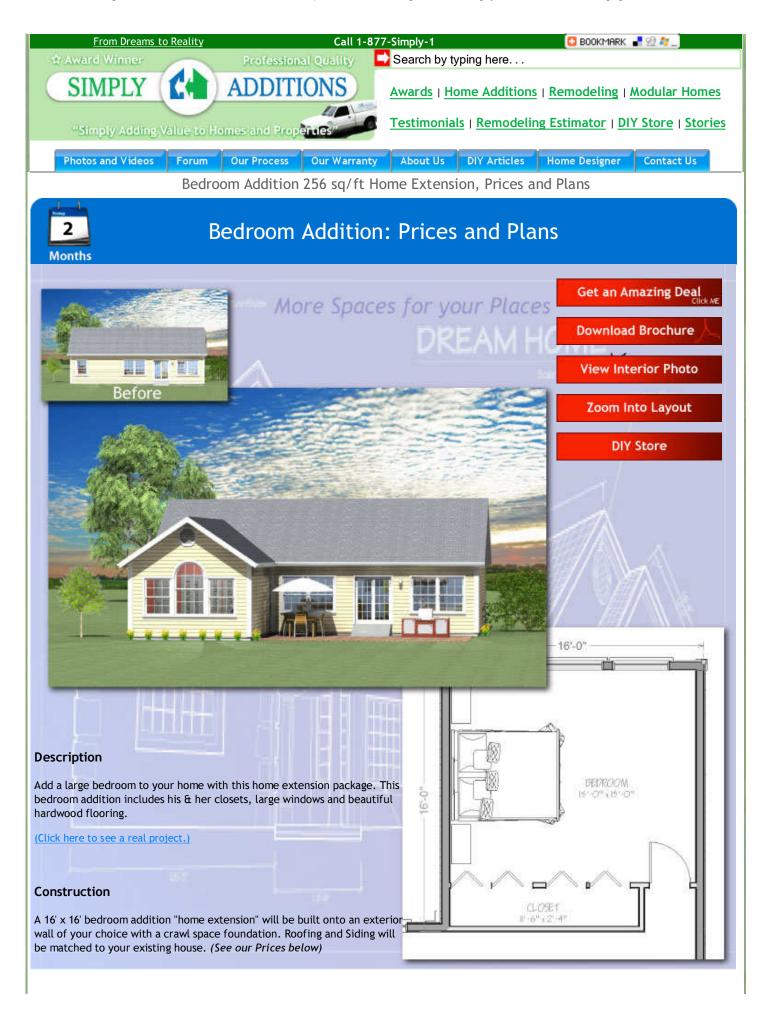

http://www.simplyadditions.com/index.php?/Extensions/Bedroom-Additi...

| ltem              | Specifications                                                                                                  |                                |
|-------------------|-----------------------------------------------------------------------------------------------------------------|--------------------------------|
| Size              | 16' × 16'                                                                                                       | Amazing Value                  |
| Flooring          | solid oak hardwood                                                                                              |                                |
| Closet            | 12' x 2 1/2' His & Her                                                                                          | The second of the flow desides |
| Trim              | painted                                                                                                         |                                |
| Doors             | (1) 6-panel interior door, (4) bi-fold doors                                                                    |                                |
| Windows           | 3                                                                                                               |                                |
| Lights            | (6) recessed light fixtures                                                                                     | Powerful Advice                |
| Ceilings          | cathedral                                                                                                       |                                |
| TV/cable outlet   | yes                                                                                                             |                                |
| Phone outlet      | yes                                                                                                             |                                |
| Outlets           | yes                                                                                                             |                                |
| Room Paint        | yes                                                                                                             |                                |
| ltem              | Specifications                                                                                                  |                                |
| Windows           | (2) high efficiency double hung windows with Low-E and Argon gas, (1) fixed picture window with Gothic arch top |                                |
| ΗνΑϹ              | Connection to existing baseboard heating system or central air duct work.                                       |                                |
| Electrical        | New outlets in all rooms, bedroom outlets will be arc fault protected, (6) recessed light fixtures.             |                                |
| Buy this Be       | edroom Addition for \$299 a month or \$58,180 today!                                                            |                                |
| Do It Yourself Pr | ice "DIY" (Subtracts: Trim, Paint, Flooring & Interior doors): \$260 mo or<br>\$44,640                          |                                |
| Pri               | ice is what you pay. Value is what you getWarren Buffett                                                        |                                |
| Get Ema           | ailed Addition Plans ONLY \$129.99                                                                              |                                |
| Includes: Mate    | erial Listing, Specifications, and Builder Instructions.                                                        |                                |
|                   | k here for more information on these plans.                                                                     |                                |