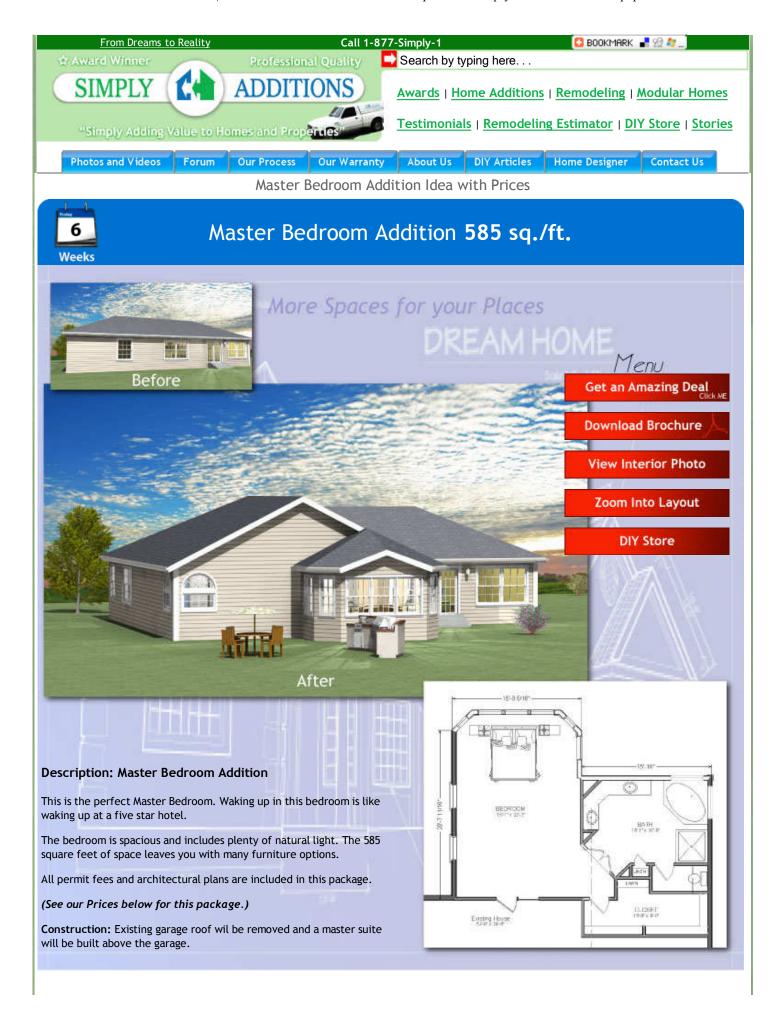

1 of 3 7/24/2009 1:01 PM

| ltem              | Moster                                                                                                         | Moster of | r Hallin     |
|-------------------|----------------------------------------------------------------------------------------------------------------|-----------|--------------|
| Size              | 15' x 22'                                                                                                      | 15' x 10' | 15' x 7'     |
| Flooring          | hardwood oak                                                                                                   | tile      | hardwood oak |
| Trim              | painted                                                                                                        | painted   | painted      |
| Doors             | 2                                                                                                              | 4         | 1            |
| Windows           | 8                                                                                                              | 2         |              |
| Lights            | recessed                                                                                                       | recessed  | recessed     |
| Outlets           | yes                                                                                                            | yes       |              |
| TV/Cable          | yes                                                                                                            |           |              |
| Phone             | yes                                                                                                            |           |              |
| Room Paint        | yes                                                                                                            | yes       | yes          |
| Vanity            |                                                                                                                | double    |              |
| Vanity light      |                                                                                                                | yes       |              |
| Vanity marble top |                                                                                                                | yes       |              |
| Bathtub           |                                                                                                                | yes       |              |
| Shower            |                                                                                                                | yes       |              |
| Toilette          |                                                                                                                | yes       |              |
| Faucets           |                                                                                                                | yes       |              |
| ltem              | Specifications                                                                                                 |           |              |
| Windows           | (8) High efficiency Anderson double hung windows with Low-E and Argon gas, (2) arched windows in the bathroom. |           |              |
| HVAC              | Existing baseboard heating and cooling ducts will be extended into the addition.                               |           |              |
| Electrical        | Addition will be wired into the main fuse box.                                                                 |           |              |

Amazing Value Powerful Advice

2 of 3 7/24/2009 1:01 PM

Plumbing Pex water supply piping, ABS drainage piping, connection to existing water and sewer

hookups.

Bathtub allowance with faucet \$1600

Toilette allowance \$350

Glass enclosure allowance \$2500

Allowances Vanity with faucets allowance \$1500

Tile allowance \$5.00 per square foot (floor tile, wall tile 3 feet up the wall, and full

tile shower with custom base) Includes door to toilette room