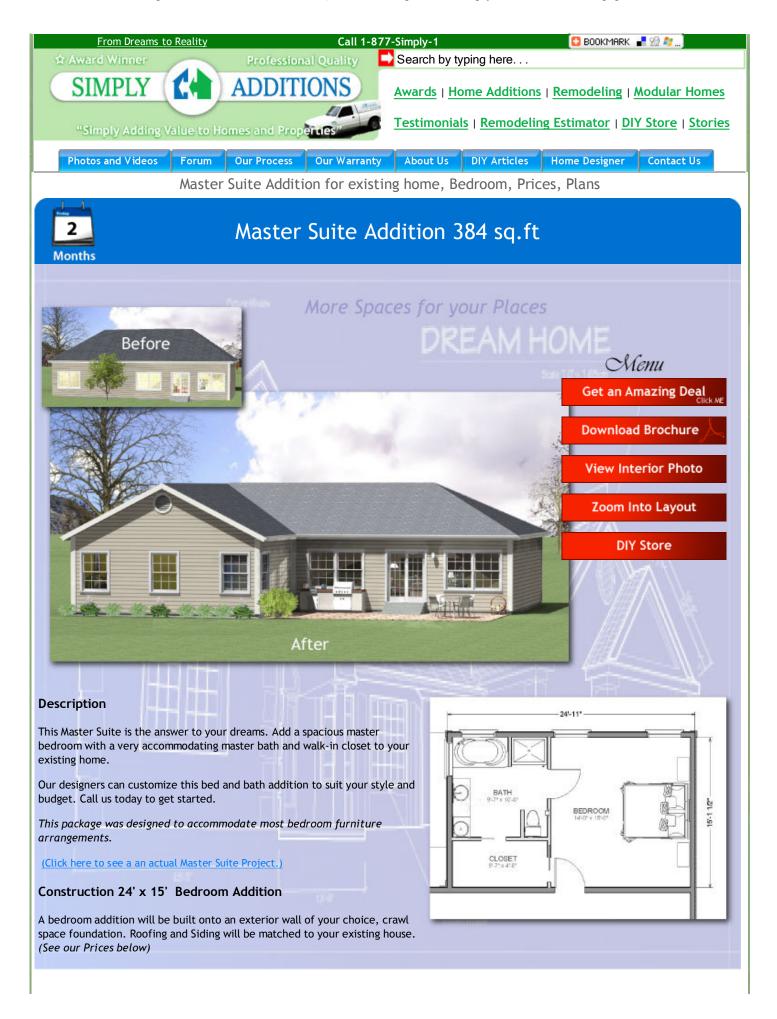

#### Buy this Master Suite for \$492 a month or \$84,200 today!

Do It Yourself Price "DIY" (Subtracts: Trim, Paint, Flooring & Interior doors): \$428 mo or \$73,337

Price is what you pay. Value is what you get. -Warren Buffett

#### Get Emailed Addition Plans ONLY \$129.99

Includes: Material Listing, Specifications, and Builder Instructions.

Click here for more information on these plans.

### **Standard Features**