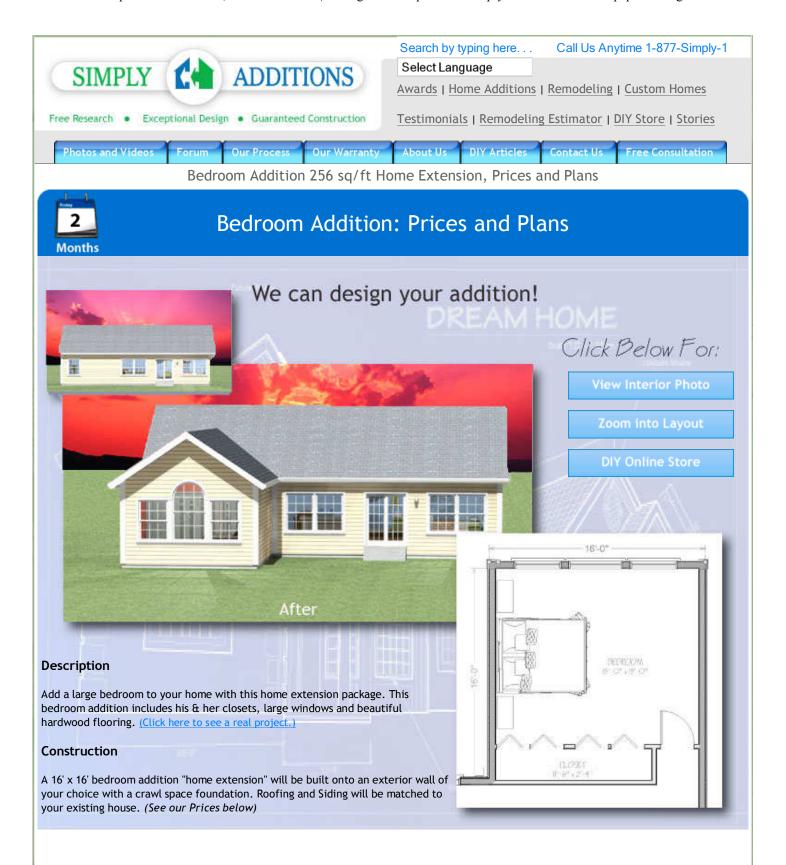

1 of 2 4/17/2009 12:51 PM

| ltem                 | Specifications                                                                                            |                                           |
|----------------------|-----------------------------------------------------------------------------------------------------------|-------------------------------------------|
| Size                 | 16' x 16'                                                                                                 | amazon.con                                |
| Flooring             | solid oak hardwood                                                                                        | New Rooms for 0                           |
| Closet               | 12' x 2 1/2' His & Her