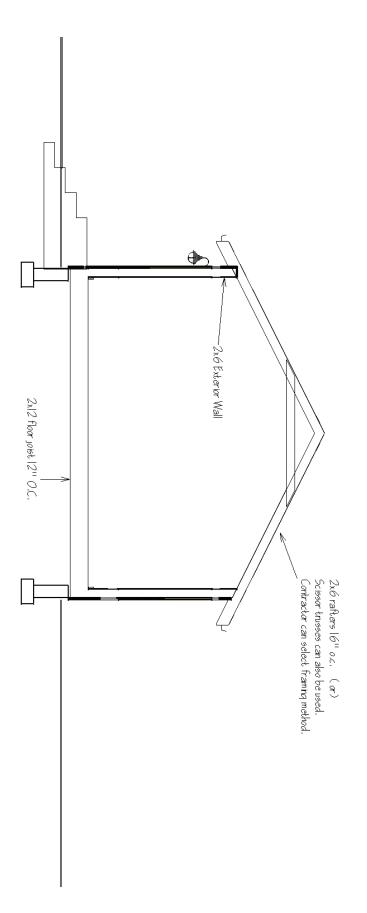

## Framing Material List

| Foundation: | ltem               | Size    | Length | QTY     | Note             |
|-------------|--------------------|---------|--------|---------|------------------|
|             | Sill plate         | 2x6     | 16'    | 4       | Pressure treated |
|             | Sill Seal          |         |        | 1 roll  |                  |
|             |                    |         |        |         |                  |
|             |                    |         |        |         |                  |
|             |                    |         |        |         |                  |
|             |                    |         |        |         |                  |
| Floor       |                    |         |        |         |                  |
| system:     | ltem               | Size    | Length | QTY     | Note             |
|             | Floor joist        | 2x12    | 18'    | 20      |                  |
|             | Rim Joist          | 2x12    | 18'    | 3       | OSB              |
|             |                    | 4x8x3/4 |        |         |                  |
|             | Sheathing OSB      | T+G     |        | 11      | OSB              |
|             | Subfloor glue      |         |        | 4 tubes |                  |
|             |                    |         |        |         |                  |
| Walls:      | ltem               | Size    | Length | QTY     | Note             |
|             | Exterior wall stud | 2x6     | 8'     | 60      | DougFir          |
|             | Top Plate          | 2x6     | 18'    | 6       | DougFir          |
|             | Bottom Plate       | 2x6     | 18'    | 3       | DougFir          |
|             | spring brace       | 2x4     | 16'    | 6       | DougFir          |
|             |                    |         |        |         |                  |
|             | Sheathing          | 4x8x1/2 |        | 15      | OSB              |
|             | House wrap         |         |        | 1 roll  |                  |
|             | Header             | 2x8     | 8'     | 8       | DougFir          |
|             |                    |         |        |         |                  |
| Roof:       | ltem               |         | Length | QTY     | Note             |
|             | Ceiling joist      | 2x6     | 18'    | 18      | DougFir          |
|             | Rafter             | 2x6     | 14'    | 38      | DougFir          |
|             | Roofing plywood    | 4x8x1/2 |        | 15      | CDX              |
|             | Ridge board        | 2x8     | 18'    | 1       | DougFir          |
|             | Facsia             | 2x6     | 18'    | 4       | DougFir          |