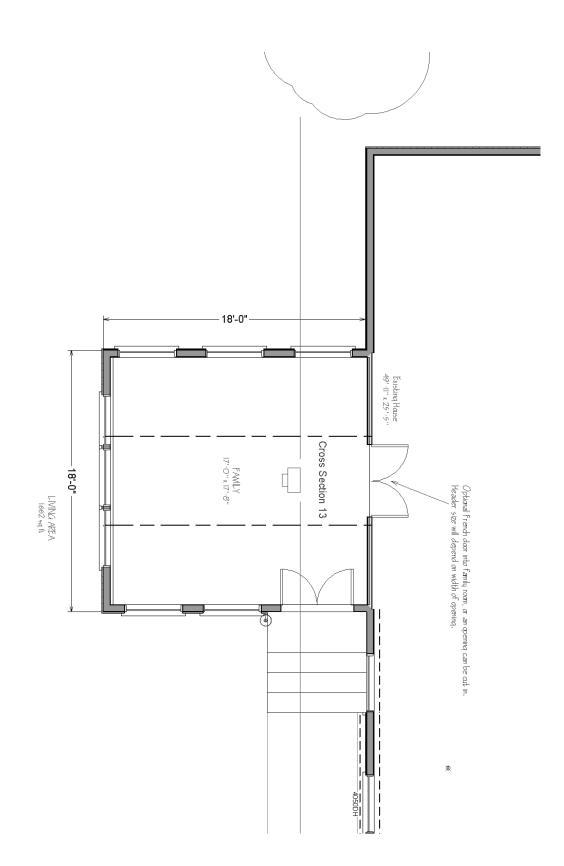

## Framing Material List

| Foundation: | ltem               | Size    | Length | QTY     | Note             |
|-------------|--------------------|---------|--------|---------|------------------|
|             | Sill plate         | 2x6     | 16'    | 4       | Pressure treated |
|             | Sill Seal          |         |        | 1 roll  |                  |
|             |                    |         |        |         |                  |
|             |                    |         |        |         |                  |
|             |                    |         |        |         |                  |
|             |                    |         |        |         |                  |
| Floor       |                    |         |        |         |                  |
| system:     | ltem               | Size    | Length | QTY     | Note             |
|             | Floor joist        | 2x12    | 18'    | 20      |                  |
|             | Rim Joist          | 2x12    | 18'    | 3       | OSB              |
|             |                    | 4x8x3/4 |        |         |                  |
|             | Sheathing OSB      | T+G     |        | 11      | OSB              |
|             | Subfloor glue      |         |        | 4 tubes |                  |
|             |                    |         |        |         |                  |
| Walls:      | ltem               | Size    | Length | QTY     | Note             |
|             | Exterior wall stud | 2x6     | 8'     | 60      | DougFir          |
|             | Top Plate          | 2x6     | 18'    | 6       | DougFir          |
|             | Bottom Plate       | 2x6     | 18'    | 3       | DougFir          |
|             | spring brace       | 2x4     | 16'    | 6       | DougFir          |
|             |                    |         |        |         |                  |
|             | Sheathing          | 4x8x1/2 |        | 15      | OSB              |
|             | House wrap         |         |        | 1 roll  |                  |
|             | Header             | 2x8     | 8'     | 8       | DougFir          |
|             |                    |         |        |         |                  |
| Roof:       | ltem               |         | Length | QTY     | Note             |
|             | Ceiling joist      | 2x6     | 18'    | 18      | DougFir          |
|             | Rafter             | 2x6     | 14'    | 38      | DougFir          |
|             | Roofing plywood    | 4x8x1/2 |        | 15      | CDX              |
|             | Ridge board        | 2x8     | 18'    | 1       | DougFir          |
|             | Facsia             | 2x6     | 18'    | 4       | DougFir          |