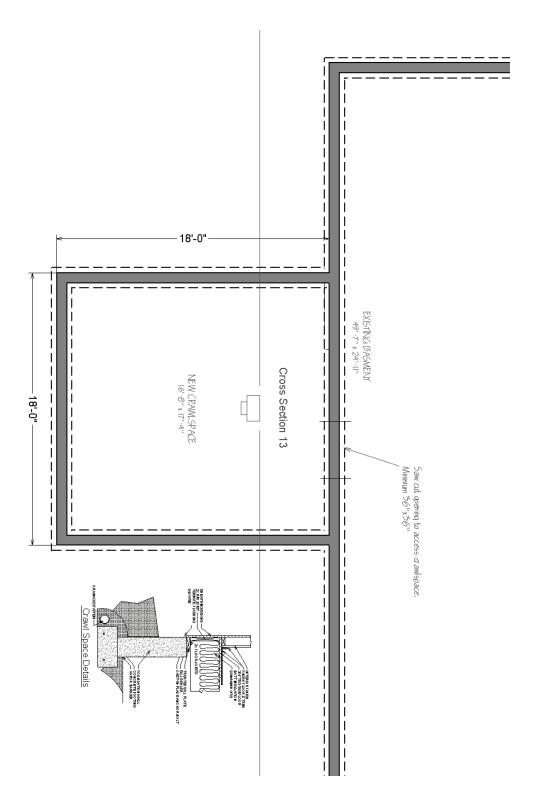

| Foundation Work                                      |  |  |
|------------------------------------------------------|--|--|
| Concrete piers                                       |  |  |
| Slab with crawl space                                |  |  |
| Slab on grade (Garage floor foundation)              |  |  |
| Full Basement                                        |  |  |
| Provide New Basement Hatchway                        |  |  |
| Footing Drains Yes No                                |  |  |
| Sump Tank Yes No                                     |  |  |
| Mechanical lines/Equipment in way of addition Yes No |  |  |
| Septic system in way of addition Yes No              |  |  |